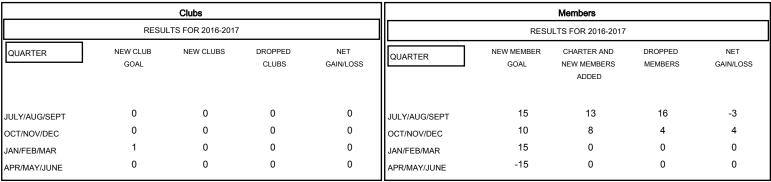

## GOALS AND ACTUAL NEW CLUBS CUMULATIVE

| DROPPED CLUBS: 0 |    | 11 CLUBS OF 32 ADDED 1 OR MORE<br>NEW MEMBERS | GENDER DISTRIBUTION   |              |     |
|------------------|----|-----------------------------------------------|-----------------------|--------------|-----|
|                  |    |                                               | MALE                  | 544 (64.92%) |     |
|                  |    |                                               | FEMALE                | 294 (35.08%) |     |
| DROPPED MEMBERS  |    |                                               |                       |              |     |
| DECEASED         | 4  | CLICK HERE FOR HEALTH ASSESSMENT DATA         |                       |              | 195 |
| CLUB CANCELLED   | 0  |                                               | FAMILY UNIT MEMBERS   |              |     |
| OTHER            | 16 |                                               | HEAD OF HOUSEHOLD     |              | 96  |
| TOTAL            | 20 |                                               | NON-HEAD OF HOUSEHOLD |              | 99  |