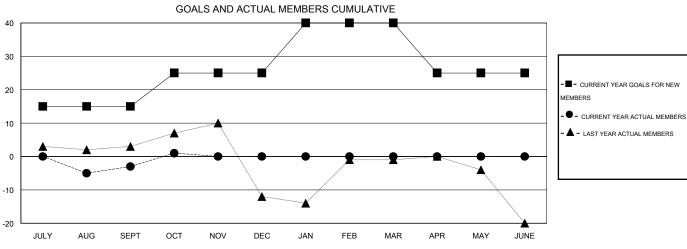

## GOALS AND ACTUAL NEW CLUBS CUMULATIVE

| DROPPED CLUBS: 0 |    | 11 CLUBS OF 32 ADDED 1 OR MORE<br>NEW MEMBERS | GENDER DISTRIBUTION   |              |     |
|------------------|----|-----------------------------------------------|-----------------------|--------------|-----|
|                  |    |                                               | MALE                  | 544 (64.92%) |     |
|                  |    |                                               | FEMALE                | 294 (35.08%) |     |
| DROPPED MEMBERS  |    |                                               |                       |              |     |
| DECEASED         | 4  | CLICK HERE FOR HEALTH ASSESSMENT DATA         |                       |              | 195 |
| CLUB CANCELLED   | 0  |                                               | FAMILY UNIT MEMBERS   |              |     |
| OTHER            | 16 |                                               | HEAD OF HOUSEHOLD     |              | 96  |
| TOTAL            | 20 |                                               | NON-HEAD OF HOUSEHOLD |              | 99  |